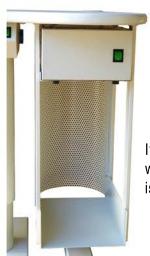

## Basic equipment

Power socket for the instrument under the working table.

Power supply cable coming out under the base.

Ithe computer cabinet is available with or without the housing for the isolation transformer.