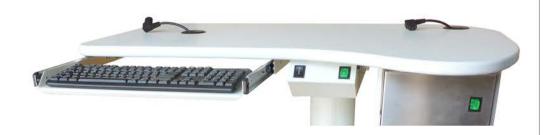

## AMF 510 OCT

Professional table with electromechanical lift and side column, base and top also suitable for visiting disabled patients.

## Basic equipment

Power socket for the instrument under the working table.

Power supply cable coming out under the base.





Ithe computer cabinet is available with or without the housing for the isolation transformer.

The pull-out drawer is suitabe also for large keyboards.



## Technical data

Table size 55x107 cm
Base size 46x78 cm
Height 67-83 cm
Weight 40 Kg
Capacity 120 Kg

Power supply 220v ac, 50-60Hz, 50W + 1500W servizi

In conformity with 2006/42/CE 2004/108/CE 2006/95/CE 93/42/CE

CELEN 60601-1:1991 CELEN 60601-1-2:2001



Fiorentino Δ.m.

Via D. Berti 10/a - 00135 Roma Tel./fax 0039 06 3381296 e-mail: tiorentinoam@tiscalinet.it www.fiorentinoam.it