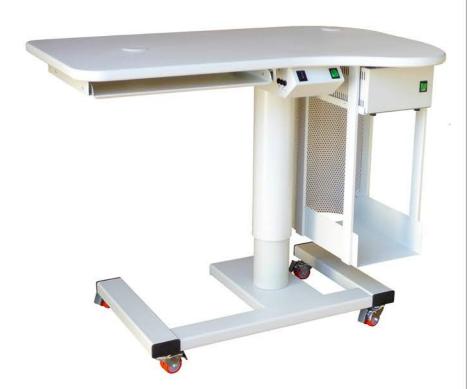

## AMF 510 OCT

Professional table with electromechanical lift and side column, base and top also suitable for visiting disabled patients.

## Basic equipment

Power socket for the instrument under the working table.

Power supply cable coming out under the base.

Ithe computer cabinet is available with or without the housing for the isolation transformer.

## Technical data

Table size 55x107 cm
Base size 46x78 cm
Height 67-83 cm
Weight 40 Kg
Capacity 120 Kg

Power supply 220v ac, 50-60Hz, 50W + 1500W servizi

In conformity with 2006/42/CE 2004/108/CE 2006/95/CE 93/42/CE